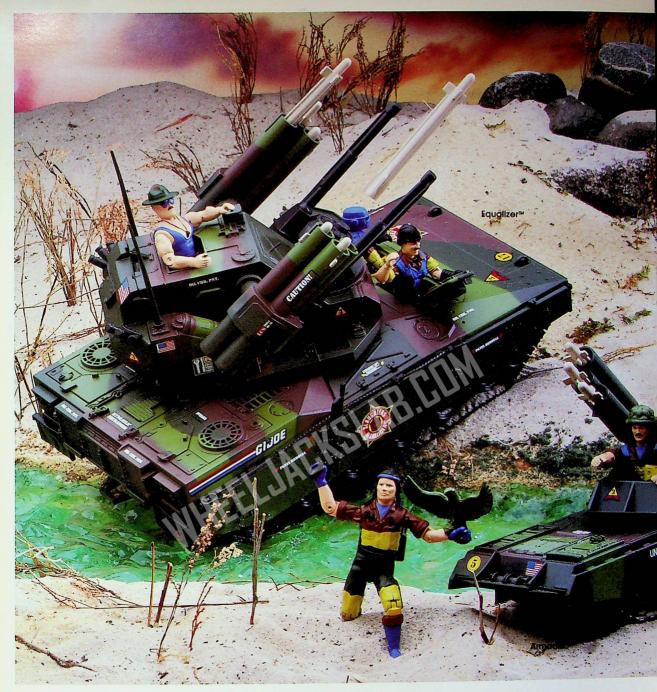

## Slaughter's Marauders™ Equalizer™

Ages: 5 & Up
When Slaughter's Marauders need to flex
their muscles, they deploy the Equalizer for
the maximum effect! This armored
marauder features a multiple rocket
launching system, six armor-piercing
missiles, hideaway radar, dual gatling
cannons and lots more!
Figure sold separately.
PK: 6