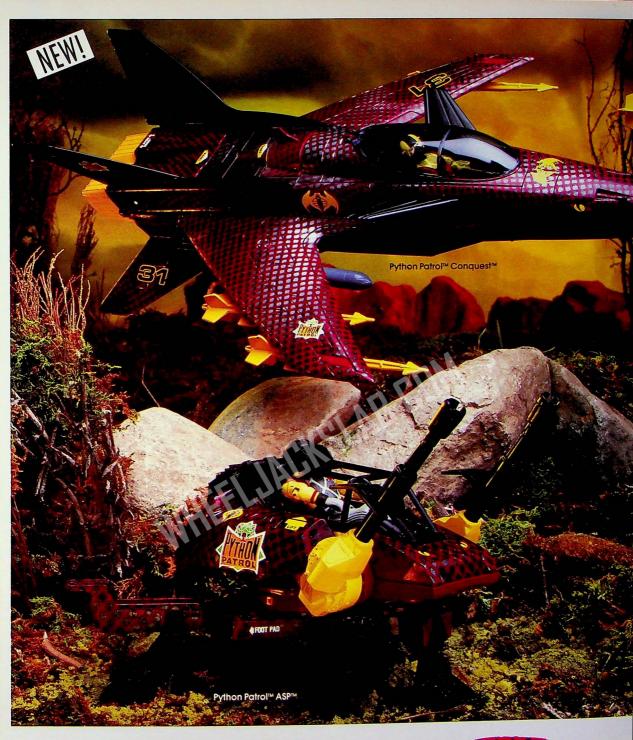

## Python Patrol™

Cobra's<sup>M</sup> answer to Tiger Force<sup>M</sup> Using state-of-the-art technology and sleek combat camouflage schemes, Cobra has refurbished and redecorated these battle-scarred vehicles for sophisticated counter-strikes against G.I. Joe<sup>®</sup> Each vehicle is designed with "snake skin" camouflage for slithering behind enemy lines.

## Python Patrol<sup>™</sup> Conquest<sup>™</sup> Ages: 5 & Up

Python Patrol takes to the sky in this revamped tactical fighter! Features a forward-swept wing design and comes with four missiles, retractable landing gear, removable engine cover and drop tanks. Figure sold separately. PK: 6