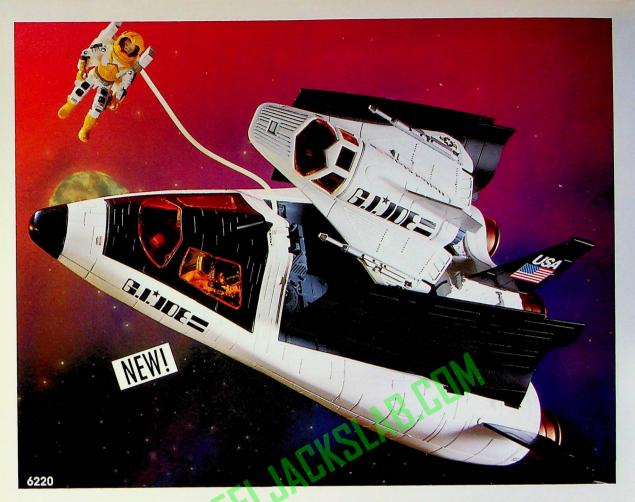

## 6220 =

## G.I. Joe® Crusader™ Space Shuttle with Avenger™ Scout Craft

Ages: 5 & Up

Ages. 3 & Order This high-tech shuttle battles Cobra™ on the "high frontier!" Payload doors open to unleash Avenger. Features removable cockpit door, weaponry, PAYLOAD™ pilot and more. Other figures sold separately. PK:3