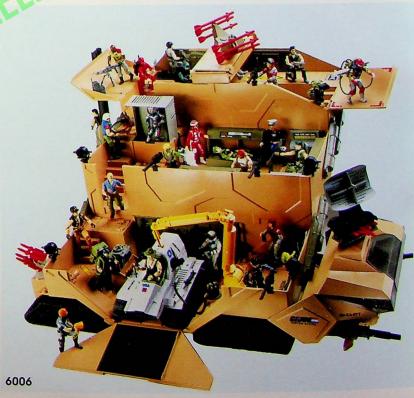

## 6006-

## G.I. Joe® Mobile Command Center™

Ages: 5 & Up

The battle explodes with action when the Mobile Command Center rumbles onto the scene! Tracked mobile unit opens into a three-level fortress! Command Vehicle, Service Bay, Command Bay and Missile Bay come with multiple working features and lots of positionable weaponry and accessories, includes STEAM-ROLLER™ driver! Other figures sold separately. PK: 3