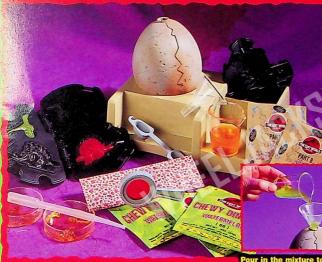

## 65052 The Lost World: Jurassic Park™ DNA Incubation Station™

- It's a snack-making dinosaur playset with two ways to make treats!
- Kids can "hatch" delectable dinosaurs or slurp up delicious strands of DNA!
- Cherry, watermelon and orange flavors!
- Also features magic revealer scope that kids use to see invisible pictures!
- Includes dinosaur eggs, 1 petri dish, funnel, pipette, invisible slide, 5 packets of candy mix and more.

Ages: 5 & Up Pk: 4 Pkg: Closed box

chewy dinosaurs that you can eat!

Squirt part A into part B, to create edible DNA... instant-iv!