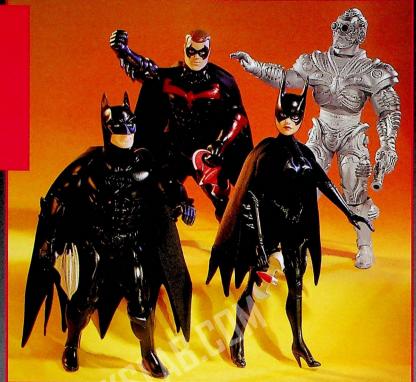

## 28921 Batman™ & Robin™ 12" Figure Asst.

- Authentically styled movie edition figures!
- Each fully poseable, 12" tall figure has a realistic outfit and accessories!
- Assortment includes Batman™, Robin™, Batgirl™ and Mr. Freeze™.

Ages 5 & Up

**Pkg:** Window box **Pk:** 8 Available through LC program