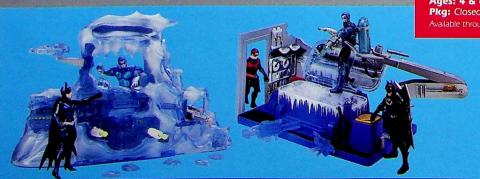

## 28903 Batman™ & Robin™ Playset Asst.

- Ice Fortress, with an arsenal of shooting weapons, is Mr. Freeze's™ command center where kids can recreate chilling movie scenes!
- Cryo-Freeze Chamber™ has weapons and a freeze chamber where Mr. Freeze can put his victims on ice!
- Figures sold separately.

Ages: 4 & Up

Pkg: Closed box Pk: 12
Available through LC program