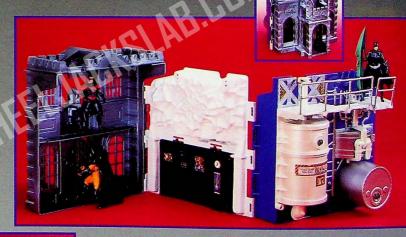

#### 63899 Batman™ & Robin™ Wayne Manor Batcave™ Compound

- The ultimate Batcavel Portable playset opens accordion-like and includes kick-crash cable, break-through skylight and secret passages!
- Secret cave has computer command console, quick-change vault actually changes Bruce Wayne into Batman, and surprise trap that lands figures into Mr. Freeze's hideoutl

Figures sold separately

Ages: 4 & Up
Pkg: Closed Box Pke 1