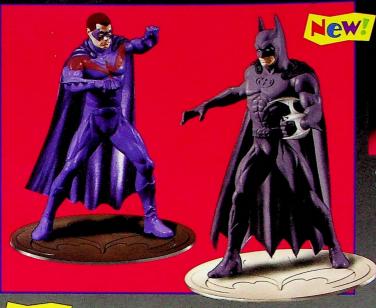

### 63895 Batman™ and Robin™ Ultimate Figure Asst.

- The most awesome Batman and Robin ever!
- Each stands 15" tall with authentic movie costume, aggressive action pose, and signature weapon!

Ages: 4 & Up Pkg: Open Box Pk: 4