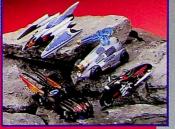

#### 27828 Batman™ & Robin™ Die-Cast Vehicles Asst.

- Four exciting vehicles from the thrilling new moviel
- Includes Batmobile<sup>™</sup>, Bat Hammer<sup>™</sup>, Red Bird<sup>™</sup>
  and Freeze Blaster<sup>™</sup>, all with detailed metal bodies!

Ages: 3 & Up