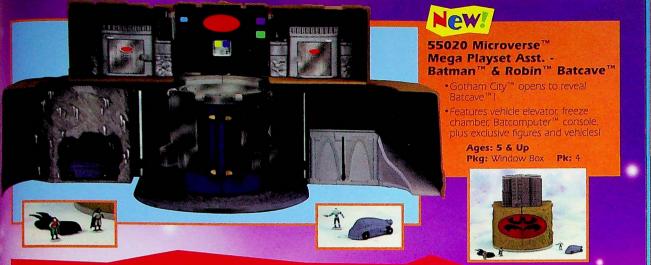

## 55015 MicroVerse<sup>™</sup> Ultra Playset Asst. -**Dreamworks Jumbo Jet**

- Lifelike electronic lights and sounds!
- Jumbo Jet with opening cockpit, storage area, removable engines and retractable landing gearl DREAMWORKS and the second second second second
  - Requires 2 "AA" alkaline batteries (not included).

Ages: 5 & Up Pkg: Window Box Pk: 4

27



## 55044 MicroVerse<sup>™</sup> **Adventure Airport Playset**

- Electronic landing lights illuminate runway!
- Guidewire landing system comes with exclusive jet!
- Periscope viewing tower puts kids in the action and doubles as a megaphonel
- Three MicroVerse<sup>™</sup> airport vehicles, six mini figures and multi-level airport tower with elevator
- Storable/portable goes anywhere!
- Requires 3 "AA" alkaline batteries (not include