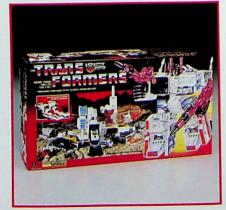

## 5791 THE TRANSFORMERS\* AUTOBOT\* METROPLEX (CITY PLAYSET)

Ages: 6 & Up

Metroplex, the new Autobot city land base can transform into an awesome battle station and roll into action! The towers transform into a separate robot and an attack tank. The small car, Scamper, changes into a robot that fits inside the Metroplex garage. Ramps and buildings disappear and weapons and cannons magically appear. And when super defense is needed, the battle station transforms into the giant robot Metroplex. Additional mini-team vehicles can be attached and large team vehicles can be used to serve as repair bays and weapon launchers. Comes with attachable weapons, bio card, Tech Specs chart, decoder and plenty of accessories.