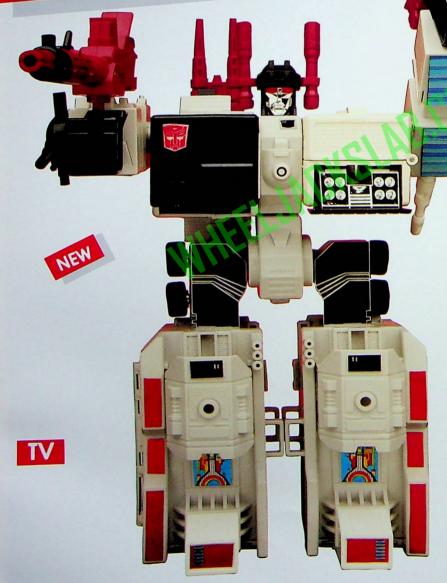

## 5791 THE TRANSFORMERS\* AUTOBOT\* METROPLEX (CITY PLAYSET)

Ages: 6 & Up

Metroplex, the new Autobot city land base can transform into an awesome battle station and roll into action! The towers transform into a separate robot and an attack tank. The small car, Scamper, changes into a robot that fits inside the Metroplex garage. Ramps and buildings disappear and weapons and cannons magically appear. And when super defense is needed, the battle station transforms into the giant robot Metroplex. Additional mini-team vehicles can be attached and large team vehicles can be used to serve as repair bays and weapon launchers. Comes with attachable weapons, bio card, Tech Specs chart, decoder and plenty of accessories.