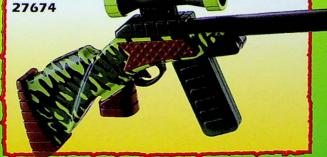

## 27674 The Lost World: Jurassic Park<sup>®</sup> Dino-Blaster

- Pull the trigger to tranquilize a charging T-RexI
- Fires 3 suction-cup darts for pretend dinosaur hunts.

Ages: 4 & Up Pkg: Open Box Pk: 6 Available through LC program.