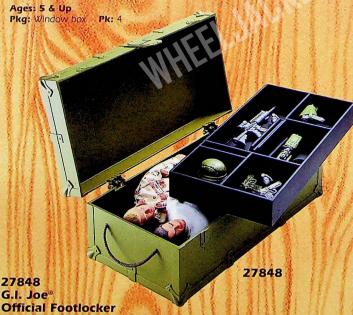

- Holds two 12" figures removable tray stores accessories.
- Collectors can personalize with their name, rank & serial number!
- · Authentically styled details & real rope handles.

Ages: 5 & Up Pkg: Shrink Wrap Pk: 6