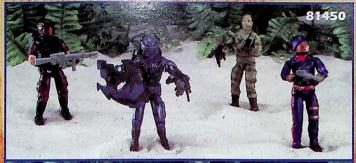

## 81450 G.I. Joe<sup>®</sup> 4-Pack Gift Asst.

- Back by popular demand, a special selection of G.I. Joe and Cobra forces from the past!
- Four all-time favorite figures packaged together for the first time everl
- A true "must have" collector's set for G.I. Joe fans around the world!