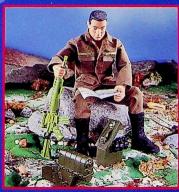

Reconnaissance Force" Mission Gear Set includes "laser" weapon, shirt, pants, map with map tube, rifle with shoulder strap, ammo case and 3 grenades.

Mortar Pit' Mission Gear Set includes mortar weapon with legs and base, 3 mortar shells, backpack, shovel, map with map tube, binoculars and 2 grenades.