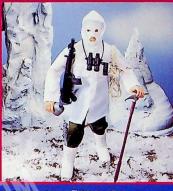

Ages: 5 & Up
Pkg: Blister card
Available through LC program.
Figures sold separately.

Arctic Mountaineer™ Mission Gear Set includes winter poncho, ski mask, gun with shoulder strap, binoculars, rope, knife, boots, canteen and pickax.