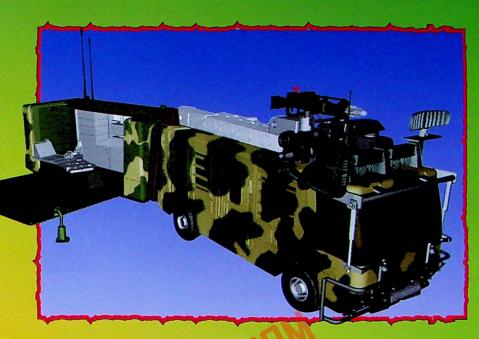

## 71138 The Lost World: Jurassic Park™ Electronic Mobile Command Playset

 The hero base camp straight from the moviel Featuring electronic lights and sounds, a fold-out dino repair center, huge perimeter fence and extending sky cranel

 Includes exclusive Kelly Malcolm action figure and Dino-Damage™ areas that activate electronic sound and light features!

 Requires 3 "AA" alkaline batteries (not included).

Ages: 5 & Up Pkg: Closed Box