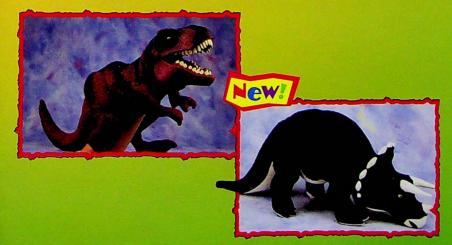

## 66770 The Lost World: Jurassic Park™ Action Plush

- Realistic looking plush dinosaurs with hand puppet action!
- T-Rex has jaw chomping action and Triceratops features ramming head attack!

Ages: 3 & Up

Pkg: Displayer (Platform box) Pk: 4