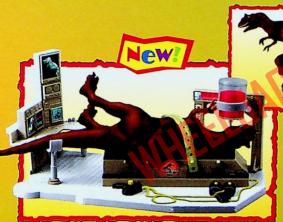

## 71147 The Lost World: Jurassic Park™ Dino Lab Playset with Allosaurus

- The ultimate Dino-Damage ™I The exclusive Allosaurus features removable wounds and skeleton piecesl
- Strap the Allosaurus to the observation table to repair his wounds, "draw blood", and experiment with lab tools!

Ages: 4 & Up

Pkg: Closed Box Pk: 3