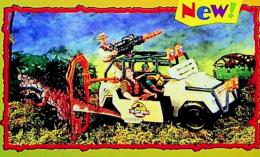

## 71133 The Lost World: Jurassic Park™ Net Trapper™ Off-Road Vehicle

- Features high-speed chase net that pivots out to snare dinos on the run!
- "Shotgun" seat slides out to lure dinos, mounted launcher fires stun-missile, and Dino-Damage™ fender breaks awayl

Ages: 4 & Up

Pkg: Closed box Pk: 4