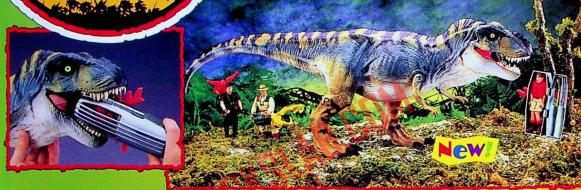

## 71128 The Lost World: Jurassic Park™ Electronic Bull T-Rex™

- The king of dinosaurs, featuring three booming electronic sounds: fearsome attack roar, chomping crunch and warning growll
- Bull T-Rex<sup>™</sup> gulps down Dino-Trackers<sup>™</sup> "Survival Pod" that kids can retrieve from his belly!
- Batteries are included!

Ages: 4 & Up

Pkg: Open "Try Me" box

Pk: 3