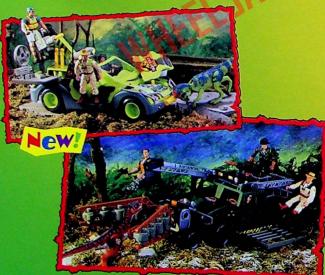

## 71130 The Lost World: Jurassic Park™ Large Vehicle Asst.

- Ground Tracker™ all-terrain vehicle includes electric lights and exploding Dino-Damage™ hood! (Requires 2 "AA" alkaline batteries, not included.)
- Villain HumVee has a trigger operated claw trap, missile launcher and moving boom arms!

Ages: 4 & Up Pkg: Closed Box Pk: 4