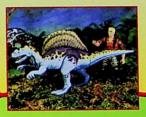

## 71110 The Lost World: Jurassic Park Biting-Dino Asst.

- Realistically styled dinos come to life!
- Electronic sounds and Dino-Attack actions featured on four of the dinos.
- Giant Pteranodon dinosaur includes wing flapping action! (Does not fly.)

Ages: 4 & Up

Pkg: Open "Try Me" Box

Pk: 8