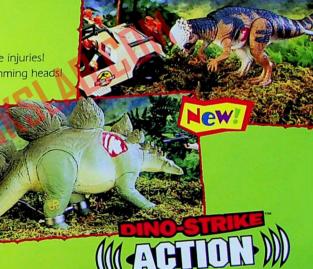

## 71125 The Lost World: Jurassic Park Giant Attack Dino Asst.

- Highly detailed with real-feel "flesh" and Dino-Damage injuries!
- Featuring Dino-Strike actions like whipping tail and ramming heads!
- All come with break-away dinosaur restraint gear.
- Assortment features Stegosaurus and Pachycephalosaurus.

Ages: 4 & Up

Pkg: Open Box Pk: 6