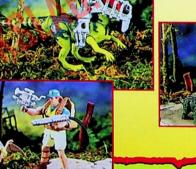

## 71100 The Lost World: Jurassic Park **Basic Figure/Dino Asst.**

- Exciting action figures from the highly anticipated sequel to the blockbuster Jurassic Park!
- Dinosaur figures feature Dino-Strike actions to break free of restraint gear!
- Human figures include a dinosaur hatchling, shooting weapons, dynamic features and specialized accessories!