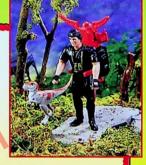

## 71105 The Lost World: Jurassic Park" Deluxe Vehicle/Figure Asst.

- Dino Snare Dirtbike comes with Evil Hunter Carter figure.
- Carter can snare a charging dino, then have his dirtbike pulled apart to show Dino-Damagel
- Assortment also includes Glider Pack with Malcolm figure, D.A.R.T. with Tembo figure and High Hide Dino Observation Stand with Van Owen figure.