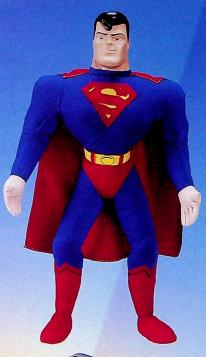

## 27777 16″ Light-Up Superman™

- Squeeze body to light up chest emblem!
- Poseable body designed from the animated series.
- Soft, super-sized hero lets kids feel safe at night!
- "Try Me" package with batteries included.

Ages: 3 & Up

**Pkg:** Open box **Pk:** 6 Available through LC program.