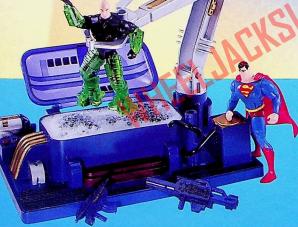

## S.T.A.R. Cloning Lab™

- High-tech lab with working capture-claw arm!
- Cryo-freeze chamber lets kids "clone" figures.
- Pump-action bellows for bubbling action.
- Styled from the new animated series.