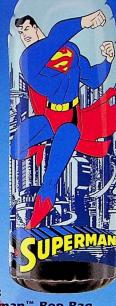

## 27698 Superman™ Bop Bag

- Designed with full-color animated Superman character.
- Weighted bottom for bounce-back action.

Ages: 3 & Up

**Pkg:** Closed box **Pk:** 12 Available through LC program.

27588 Asst. Superman™ Action Playset Asst.