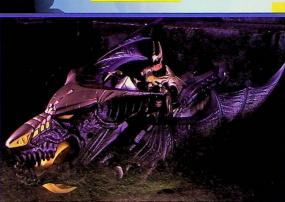

## 63822 Legends of the Dark Knight™ Sky Wing Street Bike™

- Kids convert ground cycle into a high-tech, air assault vehicle!
- Lift up on head to fire the secret-shot missile launcher!
- Includes rapid-deploy wings and 61/2" tall figure!