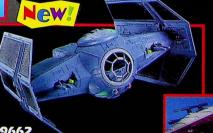

### 69662 Darth Vader's TIE Fighter™

- All new, authentic design—the TIE Fighter just for Darth Vader (sold separately)!
- Retractable laser cannons and firing laser missiles create the starfighter for Lord Vaderl