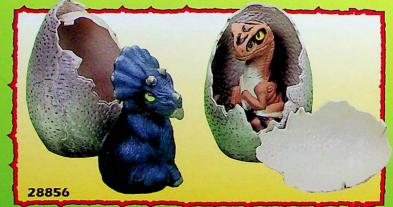

## 28856 The Lost World: Jurassic Park<sup>®</sup> Dino-Egg Hatchlings

- Kids "hatch" these life-size baby dinosaurs just like in the moviel
- Two-piece eggs easily open to reveal dinosaurs.
- Assortment features baby Triceratops, Velociraptor and T-Rex.

Ages: 4 & Up Pkg: Plastic cylinder Pk: 6 Available through LC program.