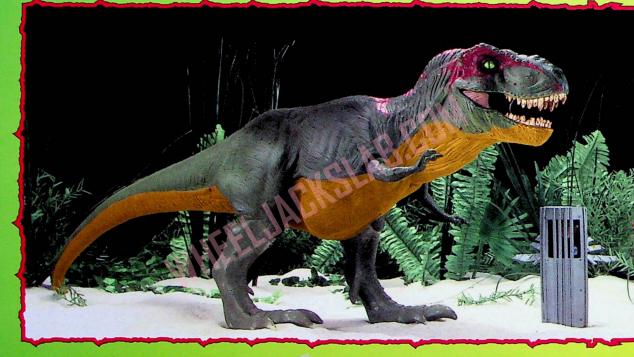

## 71128 The Lost World: Jurassic Park<sup>®</sup> Electronic Bull T-Rex

- Electronic roar, "bone crunching" and snorting sounds.
- Includes exclusive "Safety Pod" the T-Rex can swallow and kids can retrieve.

Ages: 4 & Up Pkg: Open "Try Me" box Pk: 3