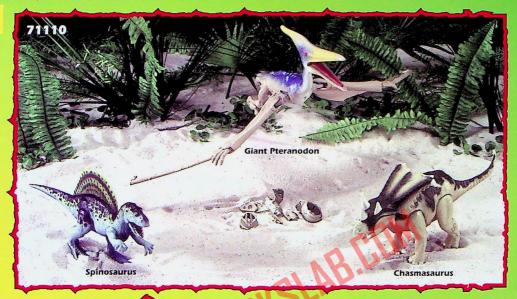

## 71110

## The Lost World: Jurassic Park Biting-Dino Asst.

- · Realistically styled dinos come to life!
- Electronic sounds and Dino-Attack actions featured on four of the dinos.
- Giant Pteranodon dinosaur includes wing flapping action! (Does not fly.)

Ages: 4 & Up

Pkg: Open "Try Me" box Pk: 8

The Lost World:
Jurassic Park
Giant Attack Dino Asst.

71125

- · Highly detailed with real-feel "flesh" and Dino-Damage injuries!
- Featuring Dino-Strike actions like whipping tail and ramming headsl
- · All come with break-away dinosaur restraint gear.
- · Assortment features Stegosaurus and Pachycephalasaurus.