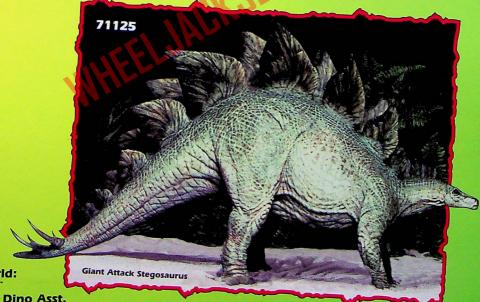

Ages: 4 & Up

Pkg: Open "Try Me" box Pk: 8

The Lost World:
Jurassic Park
Giant Attack Dino Asst.

71125

- · Highly detailed with real-feel "flesh" and Dino-Damage injuries!
- Featuring Dino-Strike actions like whipping tail and ramming headsl
- · All come with break-away dinosaur restraint gear.
- · Assortment features Stegosaurus and Pachycephalasaurus.

Ages: 4 & Up

Pkg: Open box

Pk: 6