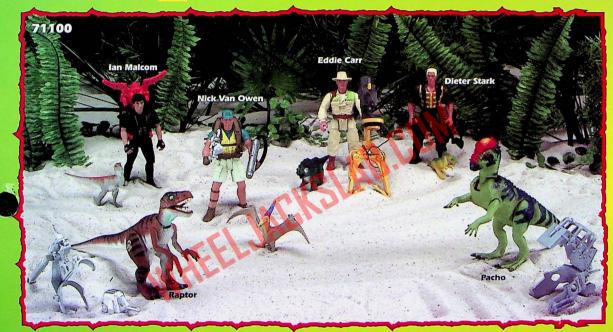

## 71100 The Lost World: Jurassic Park<sup>®</sup> Basic Figure/Dino Asst.

- Exciting action figures from the highly anticipated sequel to the blockbuster Jurassic Park!
- Dinosaur figures feature Dino-Strike actions to break free of restraint gearl
- Human figures include a dinosaur hatchling, shooting weapons, dynamic features and specialized accessories!

Ages: 4 & Up Pkg: Blister card Pk: 18

tv