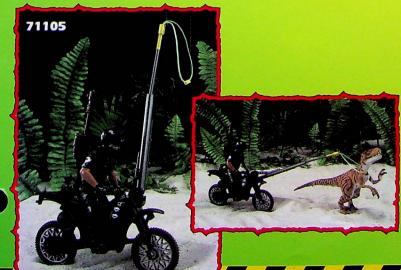

## 71105 The Lost World: Jurassic Park" Deluxe Figure Asst.

- Evil Hunter figure comes with Dino Snare Dirtbike.
- Hunter can snare a charging dino, then have his dirtbike pulled apart to show Dino-Damage!
- Assortment also features Deluxe Malcolm with Glider Pack!

Ages: 4 & Up Pkg: Window box Pk: 8

THE LOST WORLD: JURASSIC PARK TM © 1996 Universal City Studios, Inc. and Amblin Entertainment, Inc. All Rights Reserved. Licensed by MCA/Universal Merchandising, Inc.