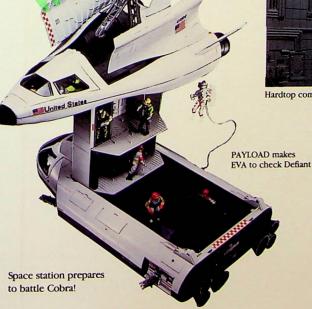

 Booster/Space Station — Booster converts to space station with work areas, opening cockpit, 4 console seats with computer screens, 3-level work station with wall ladder, sleeping compartment, 2 positionable chairs, 4 positionable guns, 4 rockets, wall locker, revolving door for Defiant entry, sliding Defiant hatch module, docking hatch and room for over 15 figures!

Defiant — Cockpit, 3 cockpit chairs,
 2 movable consoles, 3 positionable laser cannons, landing gear, positionable gripper arm extension, umbilical cord and a manned maneuvering unit (MMU) backpack!

TV

Move "Defiant" from one launch site to another!

Hardtop completes a systems check!