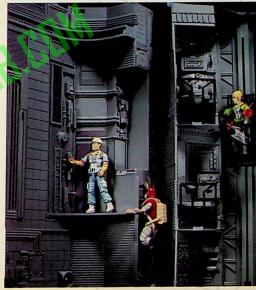

 Includes G.I.Joe astronaut PAYLOAD and Crawler driver HARDTOP with personal combat command file cards!

Crawler with Gantry — Heavily armed with 11 positionable gun turrets, 3 control rooms, swivel console seat, 2 opening windshields, scanner with scope, repair station, 2 working elevators, cooling system, blast shield, bogie wheels and room for over 25 figures!

Move "Defiant" from one launch site to another!

Hardtop completes a systems check!