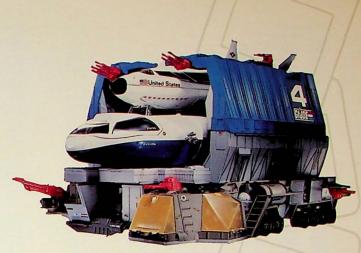

## 6002 Defiant — Space Vehicle Launch Complex

Ages: 5 and up PK: 1
Three playsets in one! G.I.Joe® blasts off to battle Cobra for control of the "high frontier!" Incredible styling, realistic details, and lots of 'hands-on play' combine to form the most spectacular G.I.Joe playset ever!

 Includes G.I.Joe astronaut PAYLOAD and Crawler driver HARDTOP with personal combat command file cards!

Crawler with Gantry — Heavily armed with 11 positionable gun turrets, 3 control rooms, swivel console seat, 2 opening windshields, scanner with scope, repair station, 2 working elevators, cooling system, blast shield, bogie wheels and room for over 25 figures!

 Booster/Space Station — Booster converts to space station with work areas, opening cockpit, 4 console seats with computer screens, 3-level work station with wall ladder, sleeping compartment, 2 positionable chairs, 4 positionable guns, 4 rockets, wall locker, revolving door for Defiant entry, sliding Defiant hatch module, docking hatch and room for over 15 figures!

Defiant — Cockpit, 3 cockpit chairs,
 2 movable consoles, 3 positionable laser cannons, landing gear, positionable gripper arm extension, umbilical cord and a manned maneuvering unit (MMU) backpack!

TV