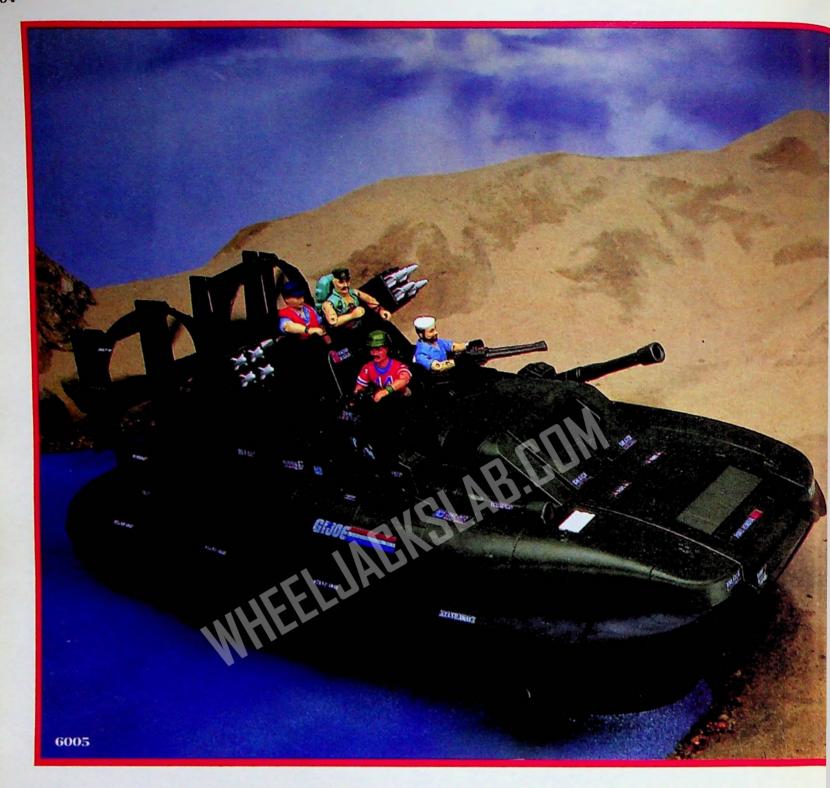

## G.I.Joe Hovercraft (Killer W.H.A.L.E.)

The Hovercraft silently waits in ambush before taking over COBRA shores! Meanwhile, G.I.Joe CUTTER heads out on a reconnaissance mission with the recon sled and then scouts ahead on land with the special surveillance cycle. Twin elevating cannons, two rotating machine guns and six depth charges provide the firepower to stop COBRA advances. Four mid-range missiles can be fired from two pivoting missile launchers. Four casters make it "hover" on land. Floats in water and carries up to nine figures. Includes G.I.Joe pilot CUTTER. Other figures sold separately.

19 x 6 x 20"

CU.: 5.7

WT.: 26 lbs.

PK .: 4

TV

6005