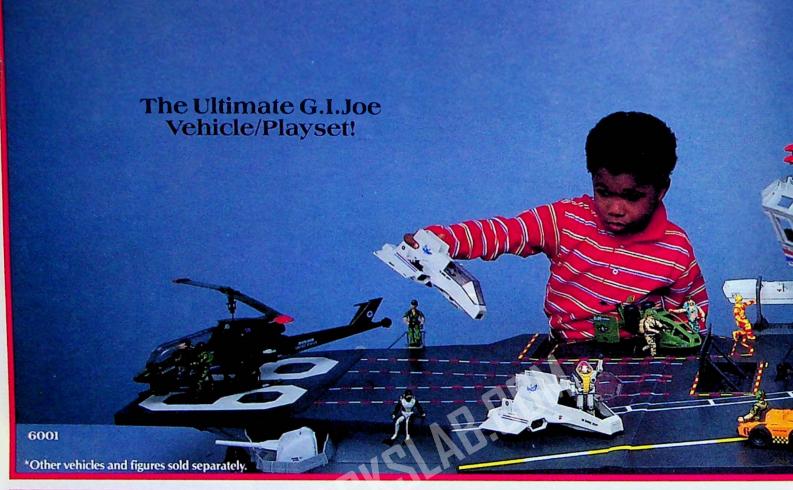

## G.I.Joe<sup>®</sup> Aircraft Carrier U.S.S. Flagg

The ultimate G.I.Joe vehicle/playset! This 71/2 foot aircraft carrier features a six-room super structure with multi-level, open railing decks which can transport the entire Joe team. Towing vehicle taxies G.I.Joe aircraft onto the runway while the fuel trailer readies them for the Joes next mission. Working "lifeboat davits" raise and lower Admiral's launch. Electronic sound system with microphone enables young Joes to give commands and make 3 alarm sounds! Includes G.I.Joe figure ADMIRAL and many extras! 33 x 10 x 48" CU.: 9.6
WT.: 38 lbs. PK.: 1