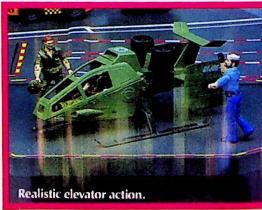

## G.I.Joe<sup>®</sup> Aircraft Carrier U.S.S. Flagg

The ultimate G.I.Joe vehicle/playset! This 71/2 foot aircraft carrier features a six-room super structure with multi-level, open railing decks which can transport the entire Joe team. Towing vehicle taxies G.I.Joe aircraft onto the runway while the fuel trailer readies them for the Joes next mission. Working "lifeboat davits" raise and lower Admiral's launch. Electronic sound system with microphone enables young Joes to give commands and make 3 alarm sounds! Includes G.I.Joe figure ADMIRAL and many extras! 33 x 10 x 48" CU.: 9.6
WT.: 38 lbs. PK.: 1