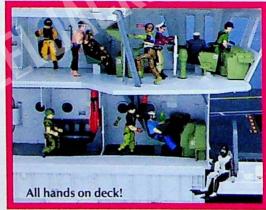

## G.I.Joe<sup>®</sup> Aircraft Carrier U.S.S. Flagg

The ultimate G.I.Joe vehicle/playset! This 71/2 foot aircraft carrier features a six-room super structure with multi-level, open railing decks which can transport the entire Joe team. Towing vehicle taxies G.I.Joe aircraft onto the runway while the fuel trailer readies them for the Joes next mission. Working "lifeboat davits" raise and lower Admiral's launch. Electronic sound system with microphone enables young Joes to give commands and make 3 alarm sounds! Includes G.I.Joe figure ADMIRAL and many extras! 33 x 10 x 48" CU.: 9.6
WT.: 38 lbs. PK.: 1