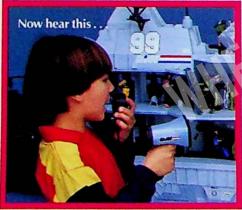

## G.I.Joe<sup>®</sup> Aircraft Carrier U.S.S. Flagg

The ultimate G.I.Joe vehicle/playset! This 71/2 foot aircraft carrier features a six-room super structure with multi-level, open railing decks which can transport the entire Joe team. Towing vehicle taxies G.I.Joe aircraft onto the runway while the fuel trailer readies them for the Joes next mission. Working "lifeboat davits" raise and lower Admiral's launch. Electronic sound system with microphone enables young Joes to give commands and make 3 alarm sounds! Includes G.I.Joe figure ADMIRAL and many extras! 33 x 10 x 48" CU.: 9.6
WT.: 38 lbs. PK.: 1