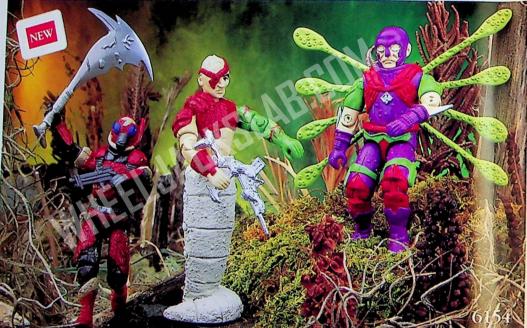

## 6154 Cobra-La Team

PK: 12

Ages: 5 and up Descended from the serpent kings of prehistory, Golobulus rules over a hidden, secret valley in the Himalayas called Cobra-La. His aid, the Nemesis Enforcer, is a sinister winged evil who tirelessly carries out the dark will of his master and creator. The Royal Guards, bred and surgically enhanced for size, strength and endurance, further serve and protect the mighty Golobulus!

- · Golobulus, Nemesis Enforcer and the Royal Guard sold as a three-pack!
- · Fully articulated, highly detailed and realistically decorated!
- Specialized accessories and individual biographies!