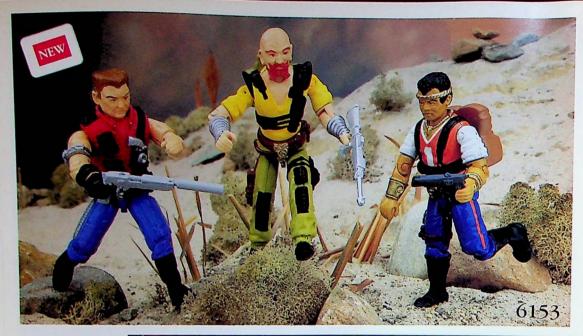

## 6153 Sgt. Slaughter's Renegades

Ages: 5 and up PK: 12 There comes a time when even the Joes, with the highest standards of military discipline, must resort to "unconventional" tactics in order to successfully complete a mission . . . the Renegades are the Joes' answer to offensive bullying!

- · Red Dog, Taurus and Mercer sold as a three-pack!
- · Fully articulated, highly detailed and realistically decorated!
- · Individual accessories and combat command file cards!