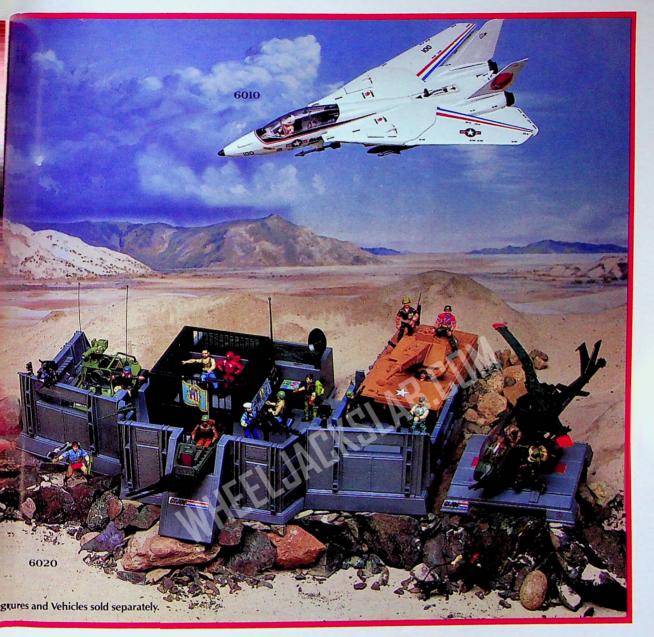

## J.I.Joe<sup>\*</sup> Headquarters

6020

Initial intelligence reports COBRA activity 20 minutes from headinters! "Dispatch units immediately—Over." The Command Cenbattles the evil forces and keeps the Joe Team on track. Its sturdy Hs support movable surveillance cameras, search lights, machine is, and a "Double Devastation" cannon that pivots in all directions. Cde is a complete service bay area including garage, ramp and wable lift for quick vehicle repairs. The communications network ludes radar dish, antenna and a command console with rotating tts. G.I.Joe Headquarters can safely imprison captured COBRA is and an official G.I.Joe flag.  $M_2 \times 7 \times 27$ " CU.: 6.9 CI: 37 lbs. PK.: 3