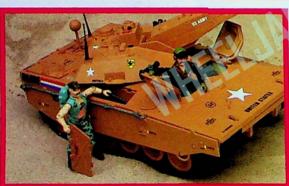

## Mauler M.B.T. Tank

The most powerful, two-man armored weapon in the rapid deployment force! Features two forward speeds, floating bogies and realistic tank-style turning. Includes removable turbine engine and storage compartments, side skirts, smoke grenade launchers and tow hook. Rapid fire cannons elevate and swivel. Operates on four "C size batteries (not included). Carries up to four figures. Includes driver HEAVY METAL.