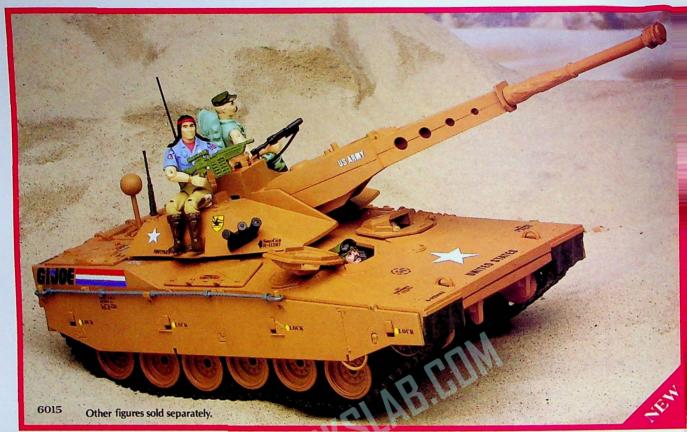

## Mauler M.B.T. Tank

The most powerful, two-man armored weapon in the rapid deployment force! Features two forward speeds, floating bogies and realistic tank-style turning. Includes removable turbine engine and storage compartments, side skirts, smoke grenade launchers and tow hook. Rapid fire cannons elevate and swivel. Operates on four "C size batteries (not included). Carries up to four figures. Includes driver HEAVY METAL.