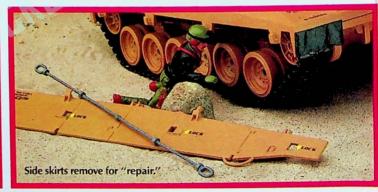

## Mauler M.B.T. Tank

The most powerful, two-man armored weapon in the rapid deployment force! Features two forward speeds, floating bogies and realistic tank-style turning. Includes removable turbine engine and storage compartments, side skirts, smoke grenade launchers and tow hook. Rapid fire cannons elevate and swivel. Operates on four "C size batteries (not included). Carries up to four figures. Includes driver HEAVY METAL.