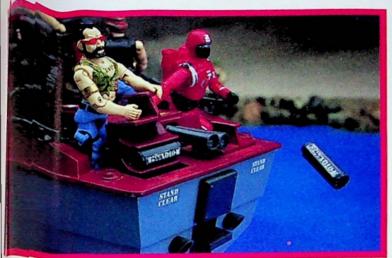

COBRA Hydrofoil (Moray)

6024

COBRA enters Joe territory and quickly engages hydrofoil to try to elude the Mobile Strike Force. This high-performance craft gains dramatic speed while lifting high above the water. Push-button activates hidden missile rack and deflector shields. The enemy releases operating depth charges as Joe closes in from behind. Four M-16's swivel 360°, turret and machine gun rotate and latches open.
Includes working hydrofoil, removable missiles and torpedoes, two side-mounted cannons and highly detailed engine. Can carry up to nine figures. Includes COBRA pilot.