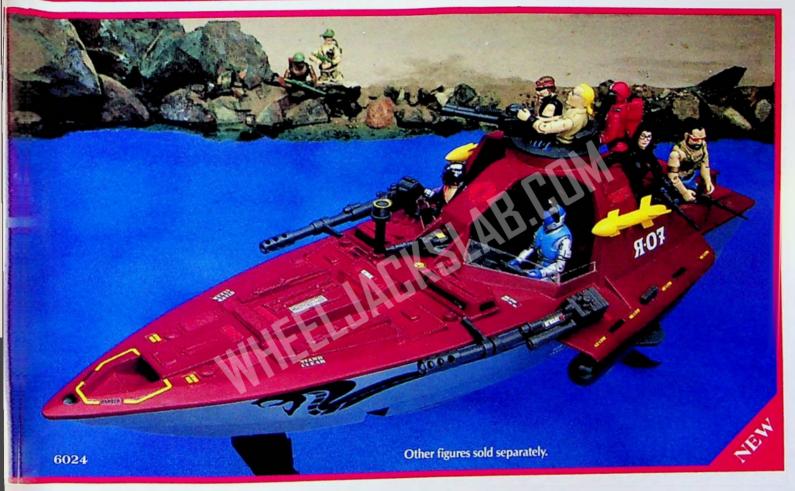

COBRA Hydrofoil (Moray)

6024

COBRA enters Joe territory and quickly engages hydrofoil to try to elude the Mobile Strike Force. This high-performance craft gains dramatic speed while lifting high above the water. Push-button activates hidden missile rack and deflector shields. The enemy releases operating depth charges as Joe closes in from behind. Four M-16's swivel 360°, turret and machine gun rotate and latches open.
Includes working hydrofoil, removable missiles and torpedoes, two side-mounted cannons and highly detailed engine. Can carry up to nine figures. Includes COBRA pilot.