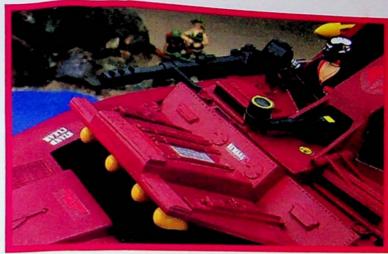

COBRA Hydrofoil (Moray)

6024

COBRA enters Joe territory and quickly engages hydrofoil to try to elude the Mobile Strike Force. This high-performance craft gains dramatic speed while lifting high above the water. Push-button activates hidden missile rack and deflector shields. The enemy releases operating depth charges as Joe closes in from behind. Four M-16's swivel 360°, turret and machine gun rotate and latches open.
Includes working hydrofoil, removable missiles and torpedoes, two side-mounted cannons and highly detailed engine. Can carry up to nine figures. Includes COBRA pilot.