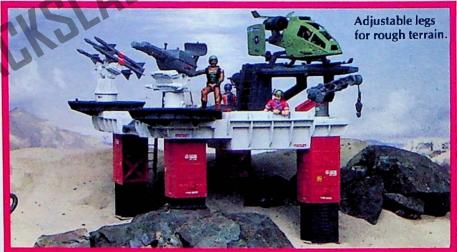

## Transportable Tactical **Battle Platform**

6021

G.I.Joe<sup>3</sup> holds tough against enemy attacks from land, sea and air! Adjustable platform legs enable Joe to fend off COBRA attack from any battle location. Features multi-level battle platforms and heli-pad for remote landing locations. Rotating radar-guided cannon with radar dish and removable surface to air missiles swivel and pivot. Folding docking ramp and working crane lift stranded land vehicles for repair. Highly detailed Command Center is equipped with rotating search light, console, swivel seat and wind screen. Includes munitions room and removable boarding ladder.