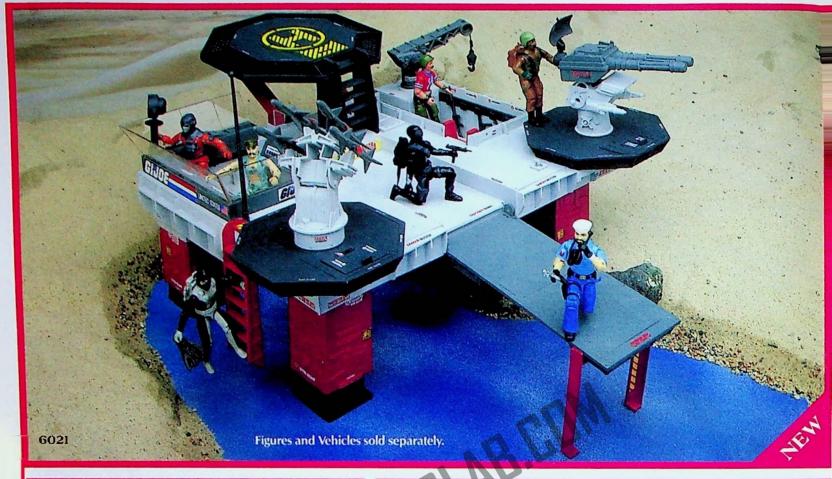

## Transportable Tactical **Battle Platform**

6021

G.I.Joe<sup>3</sup> holds tough against enemy attacks from land, sea and air! Adjustable platform legs enable Joe to fend off COBRA attack from any battle location. Features multi-level battle platforms and heli-pad for remote landing locations. Rotating radar-guided cannon with radar dish and removable surface to air missiles swivel and pivot. Folding docking ramp and working crane lift stranded land vehicles for repair. Highly detailed Command Center is equipped with rotating search light, console, swivel seat and wind screen. Includes munitions room and removable boarding ladder.