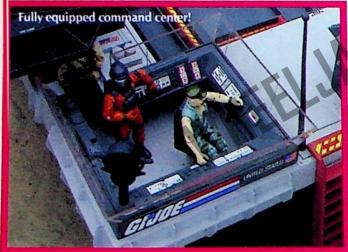

## Transportable Tactical **Battle Platform**

6021

G.I.Joe<sup>3</sup> holds tough against enemy attacks from land, sea and air! Adjustable platform legs enable Joe to fend off COBRA attack from any battle location. Features multi-level battle platforms and heli-pad for remote landing locations. Rotating radar-guided cannon with radar dish and removable surface to air missiles swivel and pivot. Folding docking ramp and working crane lift stranded land vehicles for repair. Highly detailed Command Center is equipped with rotating search light, console, swivel seat and wind screen. Includes munitions room and removable boarding ladder.