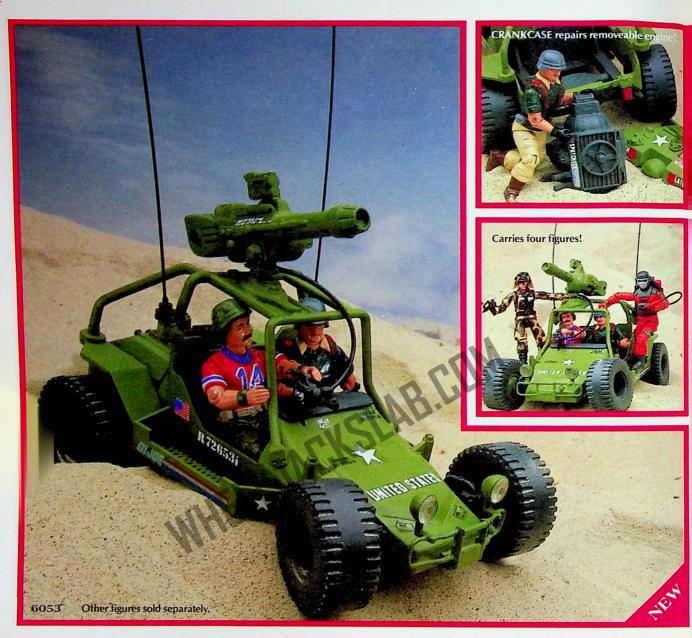

## A.W.E. Striker (All Weather and Environment)

Through blinding storms and raging winds—nothing can stop the A.W.E. Striker! This All-Weather and Environment vehicle heads out on a scouting mission with unique, four-wheel suspension for tough terrain. Simulated remote control T.V. scanner controls top-mounted cannon and enables CRANKCASE to see through any interference. Headlight lenses help guide him through thick, night fog. Young Joes will pretend to repair A.W.E.Striker's highly detailed removable engine. Cannon swivels and elevates. Carries up to four figures. Includes G.I.Joe<sup>®</sup> driver CRANKCASE. 11 x  $3^{1/2} \times 9^{n}$  CU.: 2.5 WT.: 14 lbs. PK.: 12 **TV** 