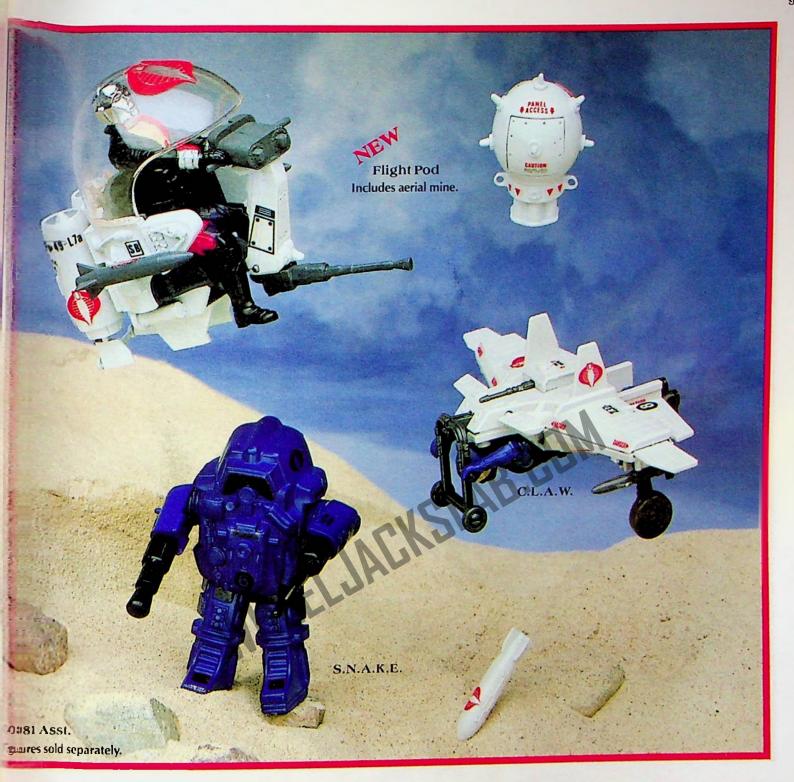

6081

OBRA Weapon Assortment

IGHT POD--COBRA's new "jet-propetled" Flight Pod can be pro-programmed
repectal unmanned night attack flight patterns. Flight Pod is highly detailed with
couter console, opening canopy, movable rudders and is now available in a
color. Includes removable missiles, pivoting machine gun and aerial mine
removable panel, Vehicle holds one COBRA enemy.
A.W. – (Covert Light Aerial Weapon) Highly maneuverable, one-man flying
pon, COBRA's battle wing includes machine gun, "Flashfire" bomb and two
removable.

**Source Research**, **A.K.E.** (System: Neutralizer-Armed Kloaking Equipment) This enemy suit COBRA and brainwashes C.I.Joe. Snaps over tigures, has movable arms

end legs. Includes four weapons. Comment includes 24 Flight Pods, 8 C.L.A.W. and 4 S.N.A.K.E. Figures sold - tately