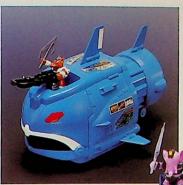

## 5314 Battle Beasts<sup>™</sup> Playset Asst.

Ages: 4 and up PK: 6 The Beasts are engaged in a never-ending struggle for supreme dominance of their jungle habitat!

- Fire, Wood or Water-themed fortresses change into beastly vehicles!
- A physical environment to match their battle strengths—Fire, Wood, and Water!
- Capture beastly foes and imprison them in dungeon cells with opening doors!
- With movable weapons and rolling wheels!
- Includes animal warrior and weapon, packed randomly!
- Holds approximately eight battling beasts!

(Asst. includes 3 Fire, 2 Shark and 1 Wood Playsets.)

TV

Battle Beasts Shark

Battle Beasts Wood Beetle

111