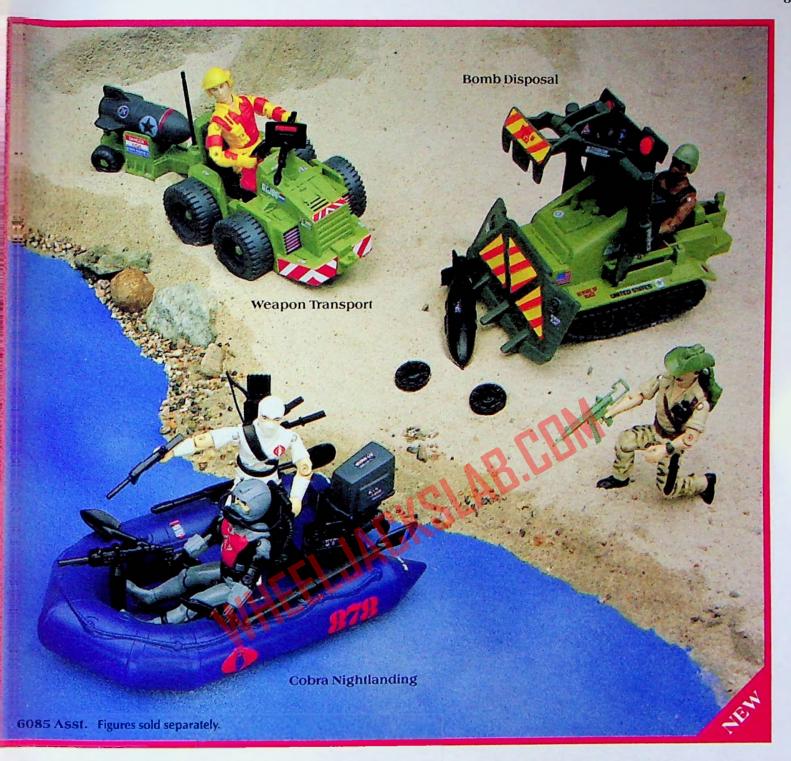

## 6085 Sattlefield Vehicles Assortment

TThe battle continues! Across murky swamps, the COBRA NIGHT LLANDING moves in for the attack. In the field, G.I.Joe WEAPON TRANSPORT carries a bomb to its destination and the BOMB DIS-TTRANSPORT carries a bomb to its destination and the BUVID DIS PPOSAL efficiently eliminates enemy mines and bombs. Each is thighly detailed with movable components.

•• WEAPON TRANSPORT—Tractor, gun, trailer, bomb, antenna.

•• BOMB DISPOSAL—Bulldozer, wheels, flash shield. lifting unit, bomb, mines.

•• COBRA NIGHT LANDING—Raft, outboard motor, knife, weapon, oars, machine gun, radio, trenching shovel.