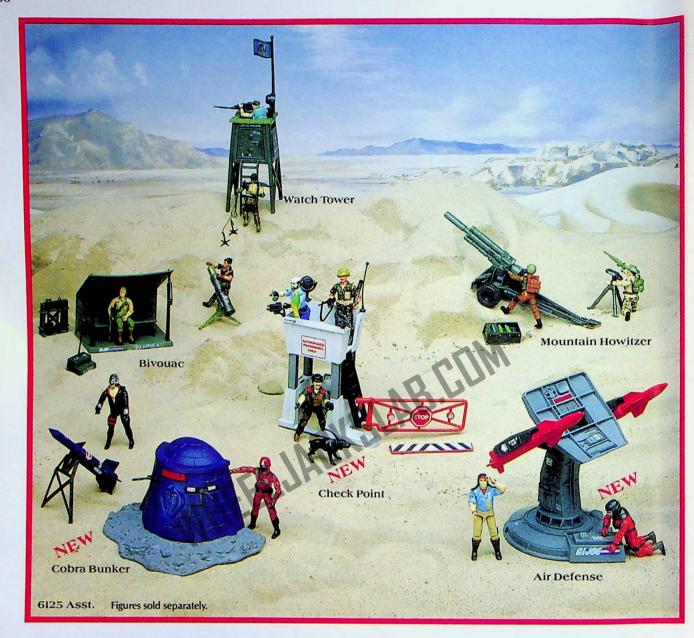

## Battle Station Assortment

Throughout the night, G.I.Joe® AIR DEFENSE studies radar signals for surprise COBRA air attacks while CHECK POINT tower monitors COBRA ground forces. Back at the COBRA BUNKER, the enemy prepares for a sneak attack! Asst. includes 6 each of Air Defense,

Check Point, COBRA Bunker and 2 each of the continuing stations.

• AIR DEFENSE—Radar dish, base, stand, support arm, missiles.

• CHECK POINT—Tower, clipboard, gate, road bump, ladder, spotlight, gun,

COBRA BUNKER—Bunker, tripod base, stand, rocket, guns.
WATCH TOWER—Watch tower, ladder, gun, spotlight, sand bags, flagpole.
MOUNTAIN HOWITZER—Gun barrel, shield, ammo, ammo box, binoc-

BIVOUAC—Tent, cot, gun rack, axe, canteen, shovel, machete, radio, antenna, rocket, rocket tube, rocket tripod.

53/4 x 23/8 x 10" WT.: 11 lbs.

CU.: 1.6 PK.: 24

6125