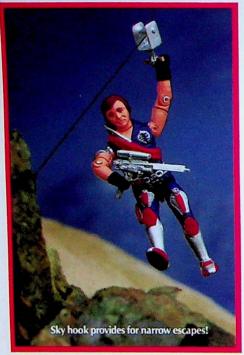

## Crimson Guard Commanders

Watch out Joe! The masters of undercover espionage are G.I.Joe\*'s most feared adversary. The Crimson Twins are mirror images of each other—one knows when the other is in danger. These elite, undercover espionage guardsmen are the leaders of the top secret "Crimson Guard," the intelligence behind COBRA. Includes pistols and sky hook.