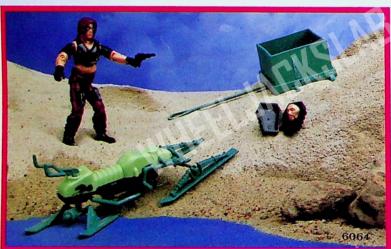

## ZARTAN THE ENEMY with Swamp Skier CHAMELEON

The malicious masquerader! Zartan is the master of disguise and deception! His mission: to spy on G.I. Joe and report back to COBRA. His strategy: he changes color to conceal his true identity and blend in with his environment. And to deceive you further, Zartan dons a face mask, then pulls it off and hides it in his backpack. Look out Joe!

81/4 x 21/4 x 61/2" WT.: 12 lbs. CU.: 2.0 PK.: 24

TV