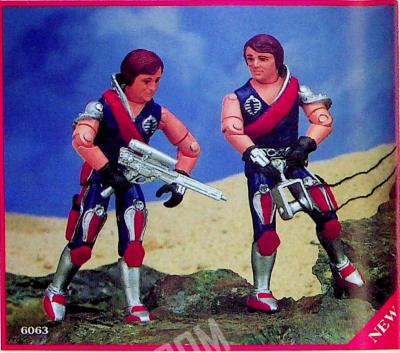

## Crimson Guard Commanders

Watch out Joe! The masters of undercover espionage are G.I.Joe\*'s most feared adversary. The Crimson Twins are mirror images of each other—one knows when the other is in danger. These elite, undercover espionage guardsmen are the leaders of the top secret "Crimson Guard," the intelligence behind COBRA. Includes pistols and sky hook.

11 x 1½ x 6½" WT.: 7 lbs. CU.: 1.5 PK.: 24 TV

6063