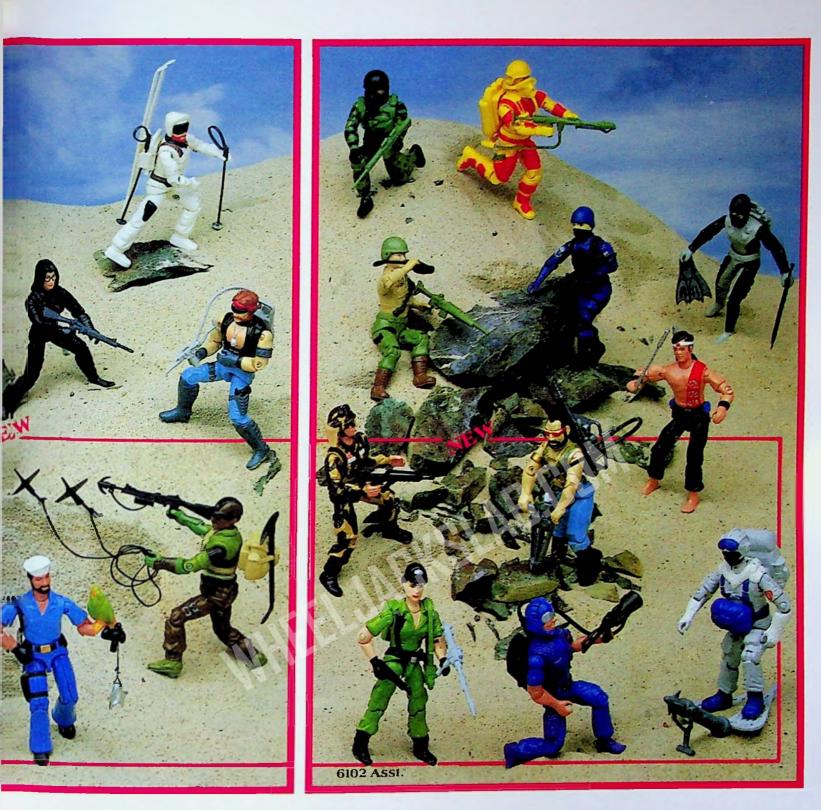

## G.I.Joe\* Figure Assortment

Contidential intelligence reports have been confirmed and it's great mews for collectors and fans! Eleven new G.I.Joe specialists join the Mobile Strike Force and seven new evil enemies enlist in COBRA's army for 1985. Each modern army figure is highly detailed, fully articulated and comes equipped with two-handed swivel-arm battle grip. Packaged in a dynamic action-packed blister card, each figure comes with interchangeable accessories, weapons and its own Combat Command File Card.