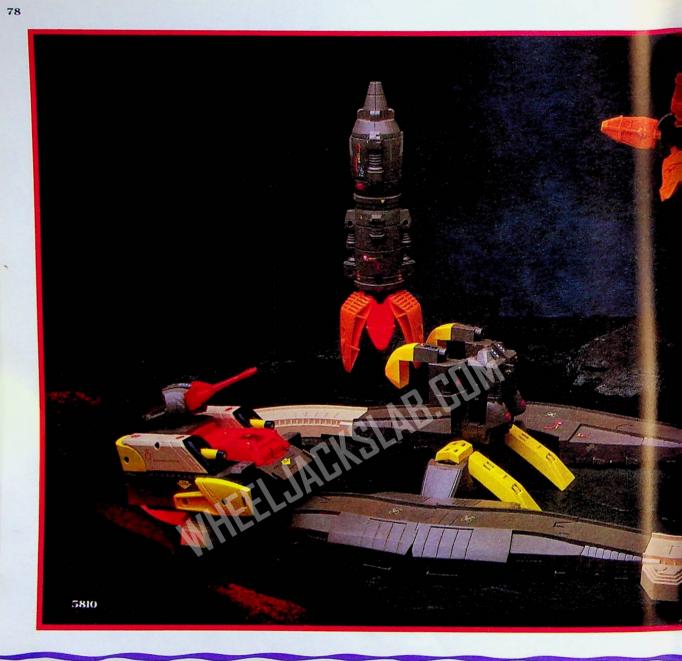

## The Transformers\* Autobot Motorized Defense Base

AutoDoot Motorized Detense BaseTransforms from space station to robot and back! Omega Supreme is<br/>the ultimate Autobot defensive force and is as mobile as he is tought<br/>He walks towards you and nothing stands in his way. He's equally as<br/>dangerous as a laser cannon tank and launch pad. Decepticons<br/>beware! As he drives along, his head bobs and light flashes! There<br/>he goes! The secret liquid crystal logo proves that he's a "true" Trans-<br/>former! Includes attachable weapons, six track pieces, rocket with<br/>claw, Tech Specs chart and decoder, and more! Operates on two<br/>"AA" batteries (not included).<br/>143/4 x 31/4 x 213/8" CU.: 3.75<br/>WT.: 22 lbs. PK.: 6