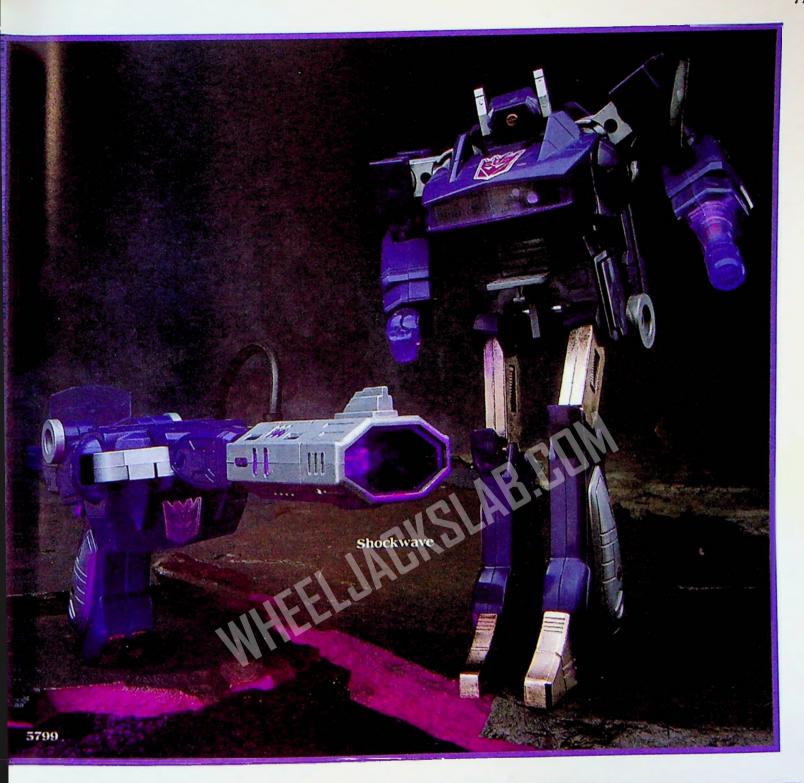

## The Transformers\* Decepticon Military Operations Commander

Cold and calculating, Shockwave seeks to overthrow Megatrons possition of supremacy over the Decepticons. Pull out the handle, swing open the barrel and flip out his feet . . . and he transforms from a laser gun to a brutal robot. Pulsating laser-action lights and two ultra-laser sounds add excitement to this dynamic weapon. Slihockwave is packaged with a magnetic impulse defuser, bio card, Teech Specs chart and decoder. Rub the secret liquid crystal logo to porove Transformer authenticity. Operates on one 9 volt battery (not imcluded).