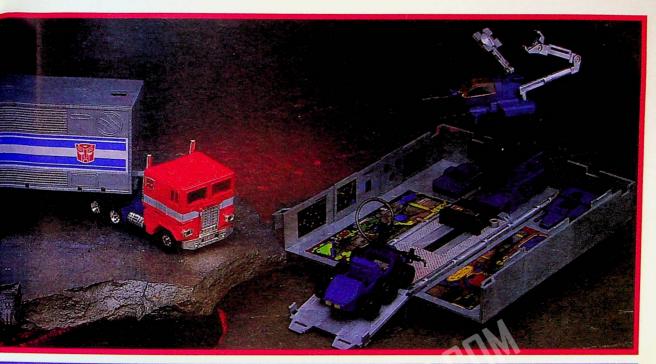

## The Transformers\* **Decepticon Leader**

5793

 Decepticion Leader

 This Walther P-38 weapon with extensions transforms into two equally frightening forces: a Particle Beam Cannon and Megatron, the Decepticon leader (the equal of Autobot Commander Optimus Prime) Autobots, beware!