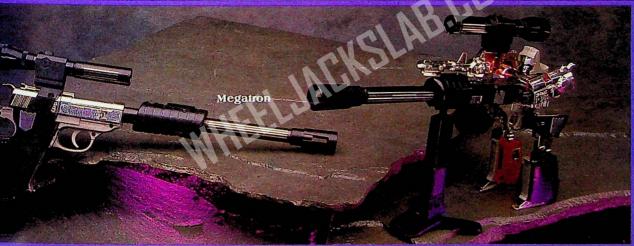

## The Transformers\* **Decepticon Leader**

5793

 Decepticion Leader

 This Walther P-38 weapon with extensions transforms into two equally frightening forces: a Particle Beam Cannon and Megatron, the Decepticon leader (the equal of Autobot Commander Optimus Prime) Autobots, beware!

 Rub the special liquid crystal logo ... when it changes color, it's proof that he is a *true* Transformer. Megatron is packaged with attachable weapons, bio card, Tech Specs chart and decoder.

 14<sup>1</sup>/<sub>4</sub> x 1<sup>13</sup>/<sub>16</sub> x 11<sup>7</sup>/<sub>8</sub>" CU: :.92