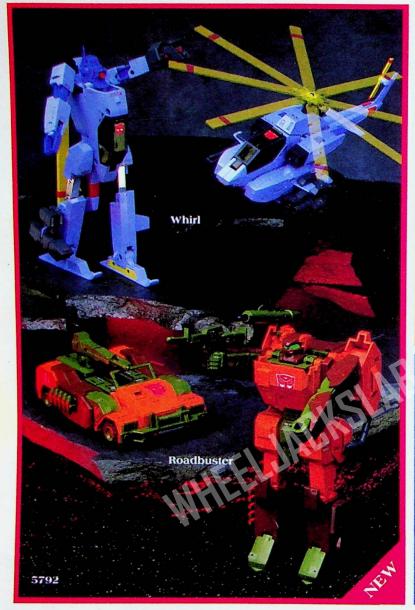

## The Transformers\* Deluxe Vehicle Assortment

Two new high-styled Autobots come to the rescue on land and in air as they transform into deluxe 4-WD vehicle and deluxe helicopter. A secret liquid crystal logo provides proof that each is a "true" Transformer! Assortment includes three of each Deluxe Vehicle with attachable weapons, bio card, Tech Specs chart, and decoder.  $81/8 \times 41/2 \times 11$ " CU.: 1.02