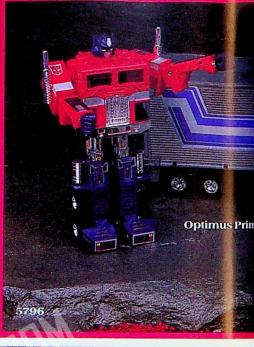

## The Transformers® Autobot Commander

Optimus Prime, the strongest and wisest of all the Autobots, uses his skills to protect other Autobots and all Earth life... and if necessary, to fight. The truck's cab transforms into this mighty Autobot warrior. The tractor opens into the Autobot command center, complete with robotic mechanic's arm and scout car. Kids can position the car in the slot, press the lever and the car shoots out on its Autobot mission! The secret liquid crystal logo proves that he is a "true" Transformer!

Optimus Prime is packaged with attachable weapons, bio card, Tech Specs chart and decoder.

14<sup>3</sup>/<sub>4</sub> x 3<sup>1</sup>/<sub>4</sub> x 10" WT.: 9.5 lbs. CU.: 1 PK.: 6 5796

TV