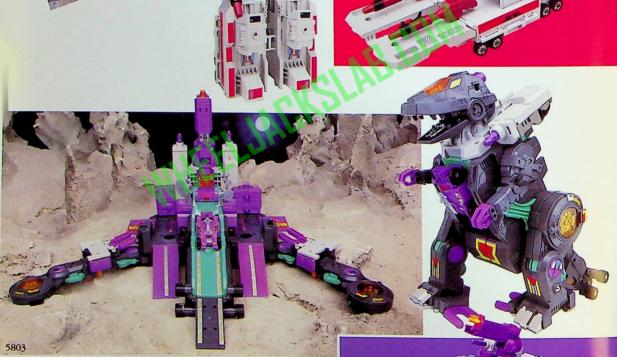

 Compatible and expandable with other Transformers vehicles and accessories

TV

5803 The Transformers Deception® Trypticon (City Playset)

Ages: 6 and up
PK: 3
Trypticon is a fortress of destruction, devouring energon and decimating the Autobot® ranks.

- Transforms from city to battle station to walking dinosaur!
- With battery-operated radar dishes, lighted sentry towers, flashing laser cannons, rotating gun turrets, city ramps and helipads!
- Includes Tech Specs chart, decoder, character bio and lots of accessories.

Requires one "AA" and two "C" alkaline batteries (sold separately).