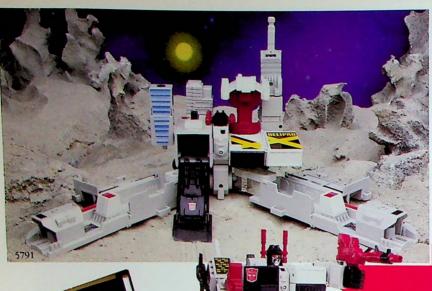

5791 The Transformers® Autobot® Metroplex® (City)

Ages: 5 and up

Metroplex is the Autobot stronghold!

 Transforms from robot to city to rolling battle station and back!

PK:=

 With attachable weapons, bio card, Tech Specs chart, decoder, transformable attack car, car launcher and towers that transform into a separate robot and attack tank!

 Compatible and expandable with other Transformers vehicles and accessories

TV

5803 The Transformers Deception® Trypticon (City Playset)

Ages: 6 and up
PK: 3
Trypticon is a fortress of destruction, devouring energon and decimating the Autobot® ranks.