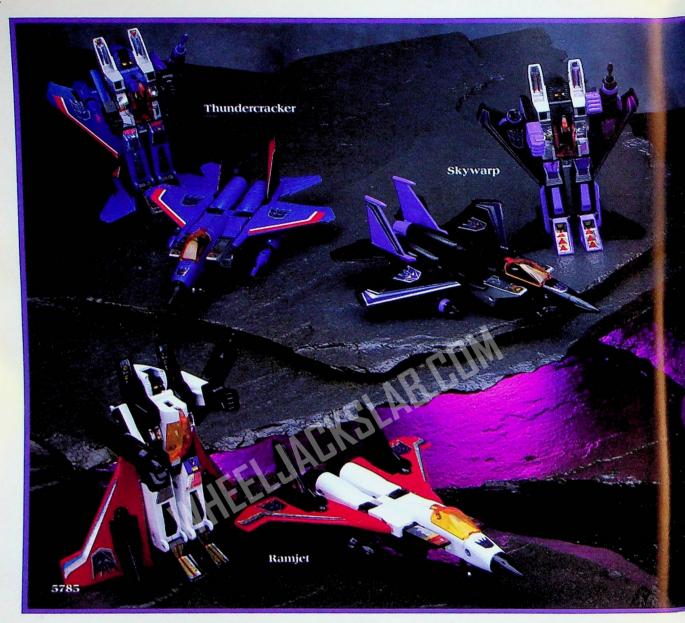

## The Transformers\* **Decepticon Plane Assortment**

Three new planes fly in low and fast as reinforcements to the Decepticon air forces. They swoop in, then change into evil creatures for

ticon air forces. They swoop in, then change into evil creatures for attack. Pull back the wings, drop the wheels, open the body to transform them into powerful robots! Assortment includes three each of the new styles and one each of the continuing styles. A secret liquid crystal logo provides proof that each is a "true" Transformer! Each is packaged with attachable weapons, bio card, Tech Specs chart and decoder. TV