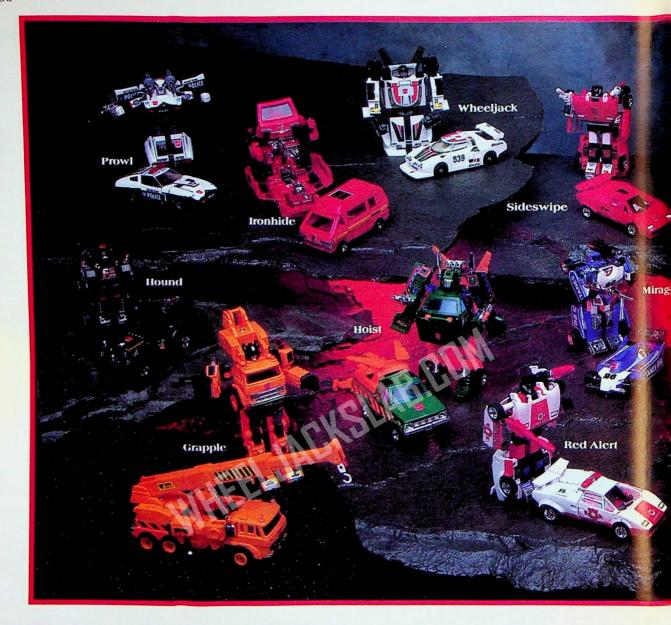

## The Transformers **Autobot Car Assortment**

5765 & 5766

Six new Autobot cars and trucks add excitement to these assortments of highly-styled vehicles. They're powerful, fast and intelligent. Pull out the wheels, open the trunk, swing out the doors and they become awesome robot warriors!

Each Autobot cars and trucks and excitement to these assortment of highly-styled vehicles. They're powerful, fast and intelligent. Pull out the wheels, open the trunk, swing out the doors and they become awesome robot warriors!