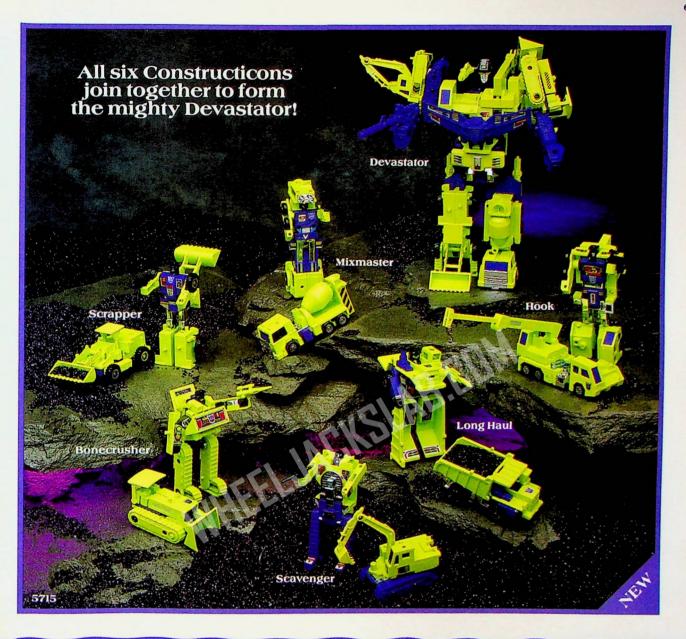

## The Transformers\* Construction Assortment

The Constructicons create the Decepticon fortresses, energy plants and massive energy-recovery installations. Swing down the cab, pull out the arms and lift up the head... each transforms from a construction vehicle to robot and back. And for special assignments, all six Constructicons join together to form the mighty Devastator! Each Constructicon is packaged individually on a blister card containing attachable weapons and accessories, character bio, and Tech Specs chart. Each one includes the special liquid crystal logo and is sold individually to encourage collectibility. Assortment includes four of each Constructicon.