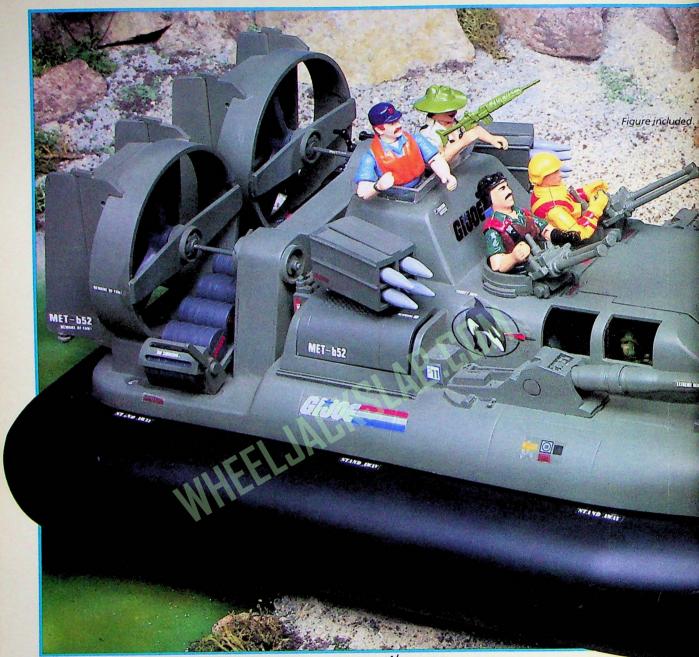

## NEW 6005 G.I.Joe<sup>®</sup> Hovercraft

Plenty of "extras" give G.I.Joe the edge! Launch Joe out of the Hovercraft on the recon sled for a reconnaissance mission. Scout ahead on land with the special surveillance cycle. Lower the loading ramp... open the troop compartment... and four Joe team members move into action! "YO JOE!" Twin elevating cannons, two rotating machine guns and six depth charges provide the firepower to stop COBRA advances. Four mid-range missiles can be fired from two pivoting missile launchers. Four casters make it "hover" on land. Floats in water, too! The largest weapons vehicle in the G.I.Joe collection, the Hovercraft carries up to nine figures. Includes G.I.Joe pilot CUTTER.Other figures sold separately.