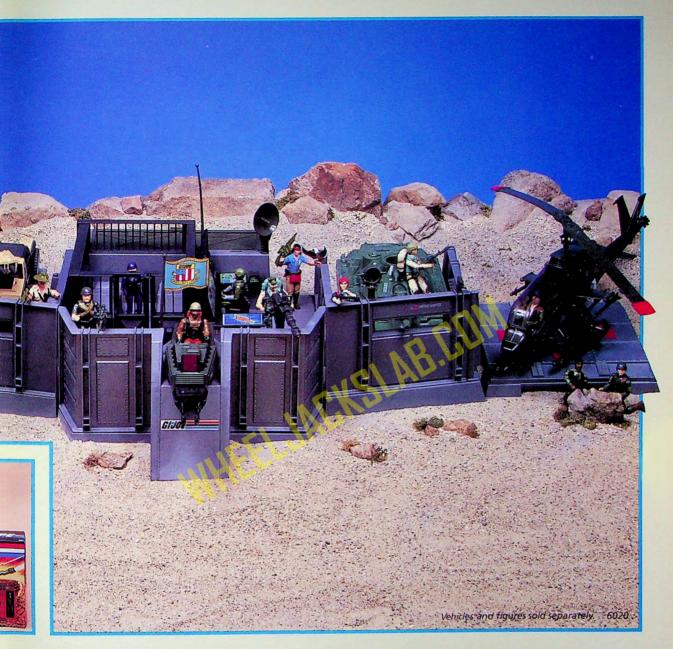

## 6020 G.I.Joe<sup>\*</sup> Headquarters Command Center

G.I.Joe Headquarters has everything to battle the evil COBRA forces! Its sturdy walls support movable surveillance cameras, search lights, machine guns, and a "Double Devastation" cannon that pivots in all directions. Inside is a complete service bay with a garage and a ramp with a movable lift. The communications network includes radar dish, antenna, and a command console with rotating seats. G.I.Joe aircraft can safely land on the separate landing pad. There's even a stockade to imprison captured COBRA enemies. Also includes weapons armory, a space for file cards and an official G.I.Joe flag.