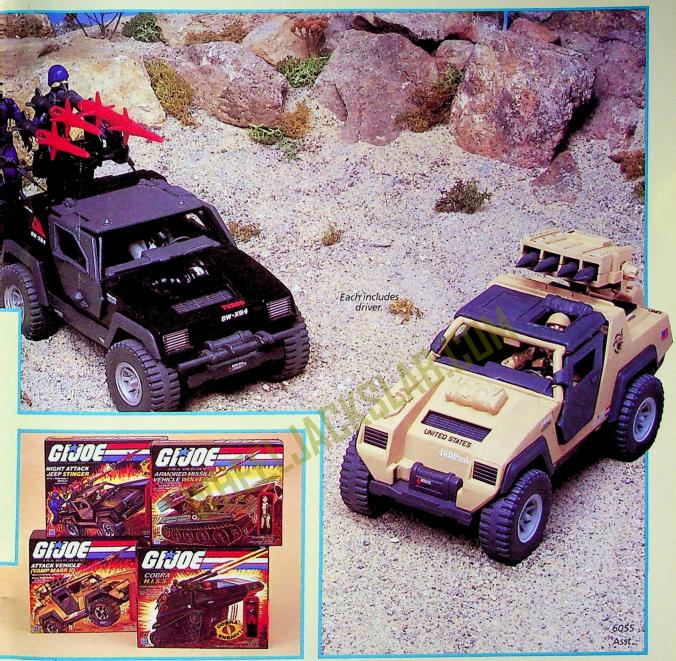

## NEW

6055 G.I.Joe®Attack Vehicle (Vamp Mark II) and COBRA Night Attack 4-WD Stinger Assortment

Night Attack Stinger—Watch out, G.I. Joe! COBRA forces are planning a night attack with their new four wheel drive Stinger. Extra troopers ride on the back to launch the four rockets. Specially designed gull-wing doors, removable "targa" panel and hood refueling tank give COBRA the competitive edge. Includes COBRA officer in a new night attack uniform. Other figures sold separately. Vamp Mark II—Designed for secret desert missions, G.I.Joe's new attack vehicle has free rolling off-road tires for super traction. Kids can open its doors and remove the canvas-look roof panel. It's ready for battle with four removable missiles and a missile launcher that elevates and swivels. Two removable water cans are lifesavers in the desert heat. Includes G.I.Joe driver CLUTCH in his new desert uniform.

Assortment includes six each of the Vamp Mark II and Stinger. 9 x 3<sup>3</sup>/a x 11 " PACK: 12 WT.: 14 lbs. CU. FT.: 2.6