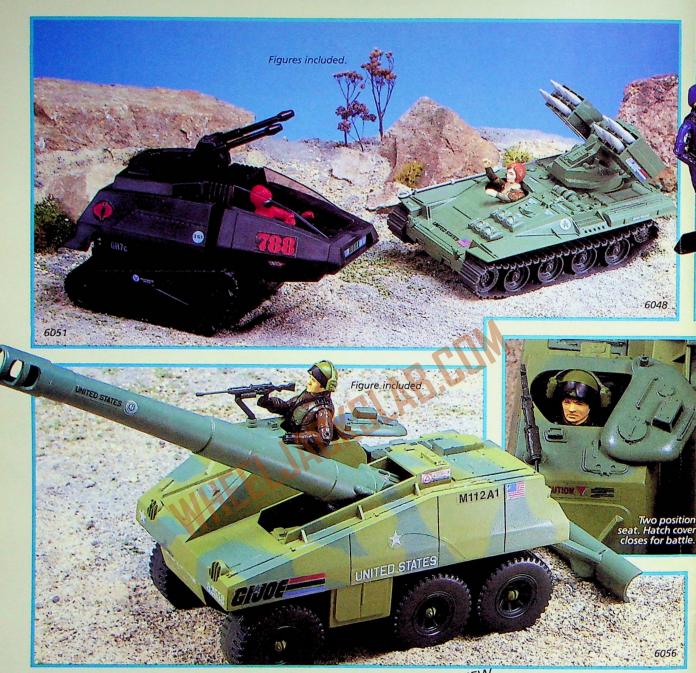

## 6051 COBRA H.I.S.S.

COBRA's fastest and most destructive battle vehicle! The H.I.S.S. (High Speed Sentry) has double "Diablo" cannons that elevate and swivel. Its rotating gun turret holds a COBRA figure and the cockpit canopy opens to seat another. Free-rolling wheels under the treads roll it into action. Includes COBRA H.I.S.S. driver.

## 6048 Armored Missile Vehicle: Wolverine

This powerful missile carrier is ready for battle with 12 removable "Stinger" missiles and a missile launcher that elevates and swivels 360°! Features free-rolling wheels under the tank treads and a tow hook to pull G.I.Joe® weapons. Includes former high fashion model COVER GIRL as the driver.

## NEW 6056 Self-Propelled Cannon (Slugger)

The Slugger, G.I. Joe's six-wheeled, self-propelled cannon, provides an ominous defense against COBRA attack. The 30mm machine gun swivels to attack smaller COBRA targets. Pull out the stabilizer, elevate the 175mm howitzer cannon and fire! Includes G.I. Joe figure THUNDER.