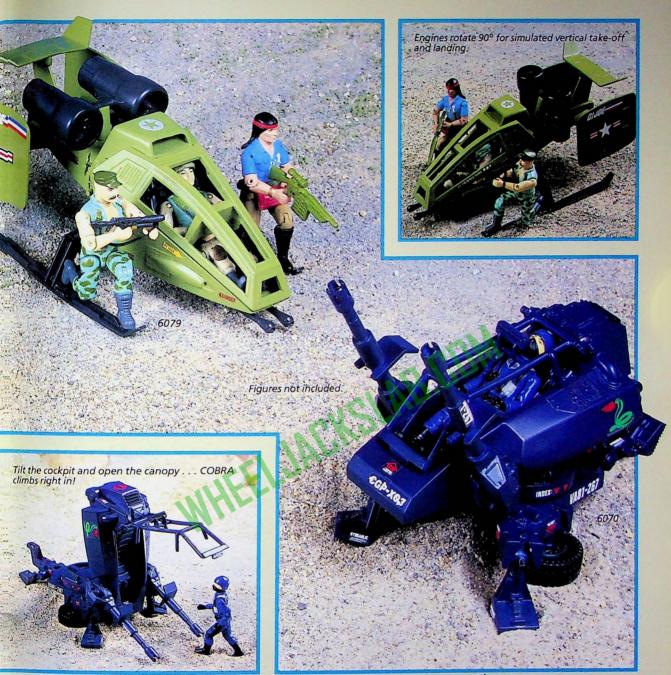

## NEW 6079 Sky Hawk

G.I.Joe's \*dynamic Sky Hawk is an incredible fighting machine. Dual 20mm cannons rotate 15 ° to each side. Two removable "Sidewinder" missiles and twin recessed 30mm Gatling cannons provide additional firepower.

Twin turbo-fan jet engines rotate 90° for critical take-off. Canopy opens. Two figures can stand on the skids. 615/16 x 21/4 x 83/4" PACK: 12 WT.: 7 lbs: CU. FT.: 1.1

NEW 6070 COBRA A.S.P. (Assault System Pod)

The evil COBRA is a real match for G.I.Joe when fighting from this fearful twin-barreled weapon! Its gun barrels elevate and the cockpit rotates to follow G.I.Joe's every move. The wheels fold up and its legs fold down to ready it for firing position. The tow leg enables the A.S.P. to be pulled by COBRA vehicles equipped with tow hooks.

6<sup>15</sup>/<sub>16</sub> x 2<sup>1</sup>/<sub>4</sub> x 8<sup>3</sup>/<sub>4</sub>" WT.: 7 lbs. PACK: 12 CU. FT.: 1.1