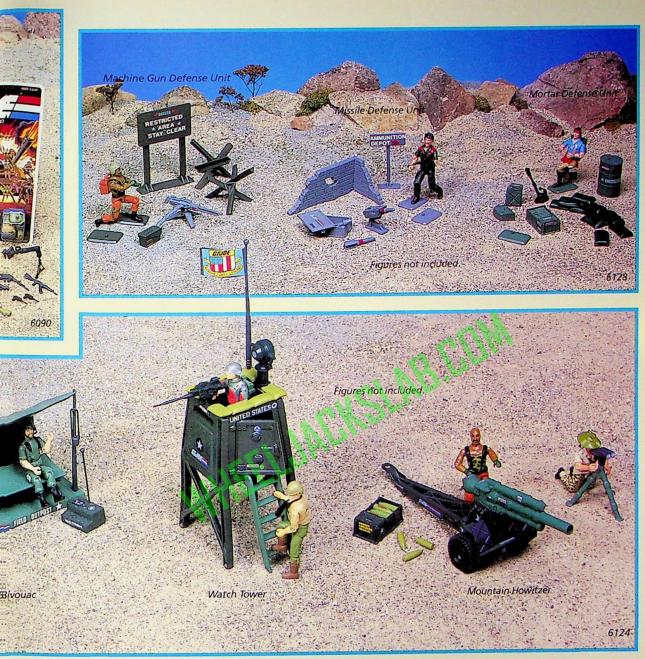

## NEW 6128 Battlefield Accessories Assortment

Battlefield Accessories help G.I.Joe keep COBRA and other evil enemies at bay! Kids create exciting battle scenes with the Mortar Defense Unit, Machine Gun Defense Unit and Missile

Defense Unit. Assortment includes 12 of each. Mortar Defense Unit—Mortar, ammo box, barrel, gas cans, sand bags, battle stands.

Machine Gun Defense Unit—Machine gun, tripod, ammo belt, ammo can, barricades, sign, battle stands.

Missile Defense Unit—Missile launcher, missiles, ammo box, brick wall, sign, battle stands.

71/2 x 11/2 x 6" WT.: 11 lbs.

PACK: 36 CU. FT.: 1.18

## NEW 6124 Battle Station Assortment

G.I.Joe keeps an eye out for the enemy from the Watch Tower, battles COBRA with the Mountain Howitzer, and takes shelter in the Bivouac. Assortment includes eight of each. Watch Tower—Watch tower, ladder, gun, spotlight, sand bags, flagpole. Mountain Howitzer—Gun barrel, shield, ammo, ammo box, binoculars,

Bivouac—Tent, cot, gun rack, ax, canteen, shovel, machete, radio, antenna, rocket, rocket tube, rocket tripod.

101/4 x 2 x 53/4" WT.: 20 lbs.

PACK: 24 CU. FT.: 1.4