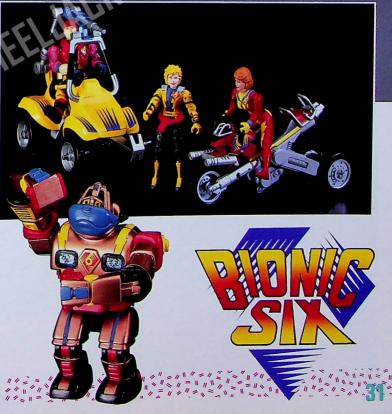

## 3830 Small Vehicle Assortment

Dirt Bike™ and Quad Runner™

## Dirt Bike"

Exciting pop up pivoting weaponry, rolling wheels and "roaring" machine gun make this Dirt Bike special. In times of trouble, it springs it into its Bionic Mode. Pack 12.

## **Quad Runner**<sup>\*\*</sup>

In its Bionic Mode this exciting vehicle features pivot up gun with mechanized movement, roll bar, and four rolling wheels. Pack 12,

© 1986 LJN Toys, Ltd. TM & © 1986 MCA TV Licensed by Merchandising Corporation of America, Inc